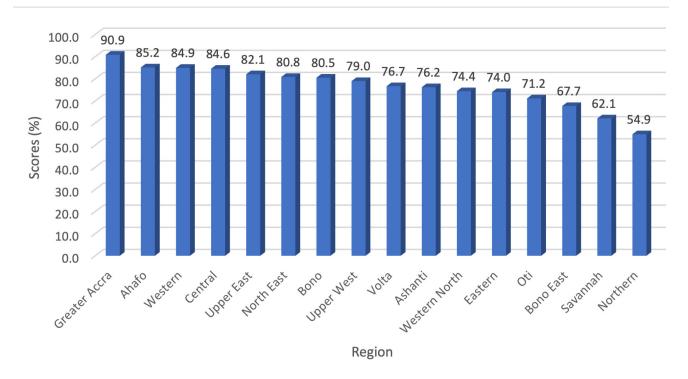

# 3.4.2 Regional Analysis

Figure 4 and Map 8 present regional analysis of MMDs performance in the water sector. The Figure and the Map show that Greater Accra, Ahafo, Western, Central, Upper East, North East and Bono regions had scores greater than 80 percent. On the other hand, the least ranked regions were Northern and Savannah with scores of 54.9 percent and 62.1 percent, respectively.

Figure 4: Water Performance by Region

**Map 8: Regional Distribution of Water Scores** 