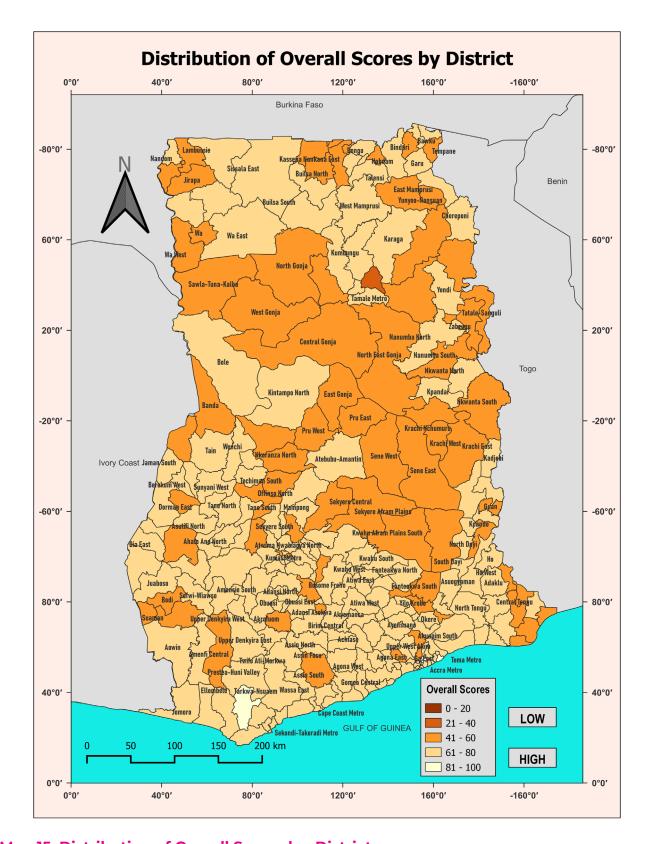

Map 15 shows that only five MMDs recorded overall score of more than 80 percent. The majority (72.03%) of MMDs were within the range of 61-80 percent. No district obtained a score lower than 20 percent.

Map 15: Distribution of Overall Scores by District

Table 17 presents the least-ranked MMDs in Ghana. Eight out of the 10 least-ranked are districts. Lawra Municipality and Krachi East Municipality are the only Municipalities among the least-ranked MMDs. There is no metropolis among the least 10 performing MMDs. The bottom 10 ranked MMDs are in six regions—Savannah, Northern, Upper West, Eastern, Oti and Ashanti regions. Nanton District is the least ranked in the country, recording an average score of 38.7 percent from all the seven sectors of DLT.

Table 17: 10 MMDs with the Least Score in DLT

| Name                              | Region     | Description | Score | Ranking |
|-----------------------------------|------------|-------------|-------|---------|
| Sawla-Tuna-Kalba District         | Savannah   | District    | 49.84 | 252     |
| Akrofuom District                 | Ashanti    | District    | 49.77 | 253     |
| Kwahu Afram Plains North District | Eastern    | District    | 48.71 | 254     |
| Lawra Municipality                | Upper West | Municipal   | 46.58 | 255     |
| Kwahu Afram Plains South District | Eastern    | District    | 45.96 | 256     |
| Krachi East Municipality          | Oti        | Municipal   | 45.76 | 257     |
| Nanumba South District            | Northern   | District    | 44.75 | 258     |
| North-East Gonja District         | Savannah   | District    | 44.52 | 259     |
| Tatale-Sanguli District           | Northern   | District    | 42.51 | 260     |
| Nanton District                   | Northern   | District    | 38.66 | 261     |