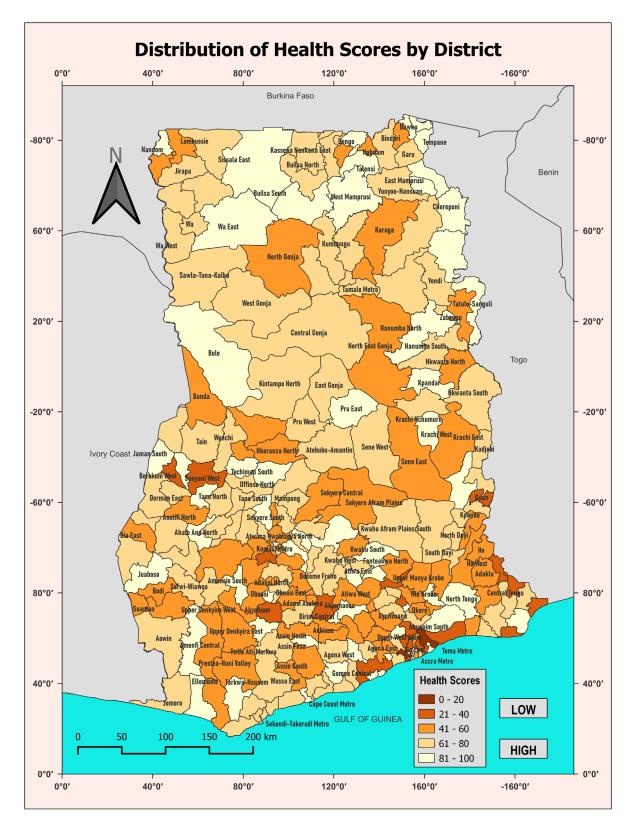

Map 3 indicates that Greater Accra and Ashanti regions have the highest number of MMDs that recorded scores of more than 80 percent. The majority (74.1%) of the low ranked MMDs that scored below 40 percent are in the Greater Accra, Eastern and Volta regions.

Map 3: Distribution of Health Scores by District