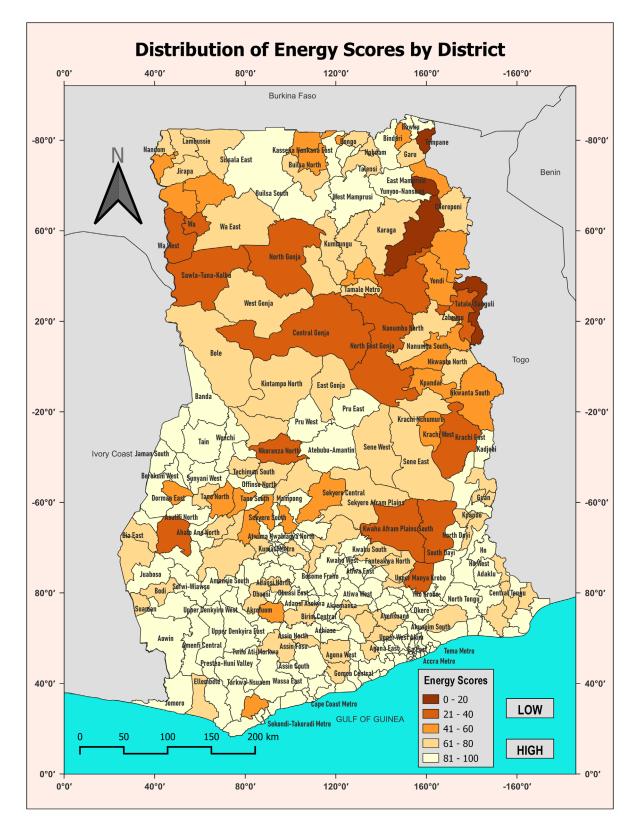

Map 11 indicates that there is a sharp inequality in the access to electricity between the southern and northern parts of Ghana. Many MMDs in the southern part of Ghana recorded access to electricity of more than 80 percent. On the contrary, only few MMDs in the northern part of Ghana have access to electricity of more than 80 percent. It is important to note that only four MMDs located in the Northern, Upper East and North East regions had access to electricity of less than 20 percent.

Map 11: Distribution of Energy Scores by District