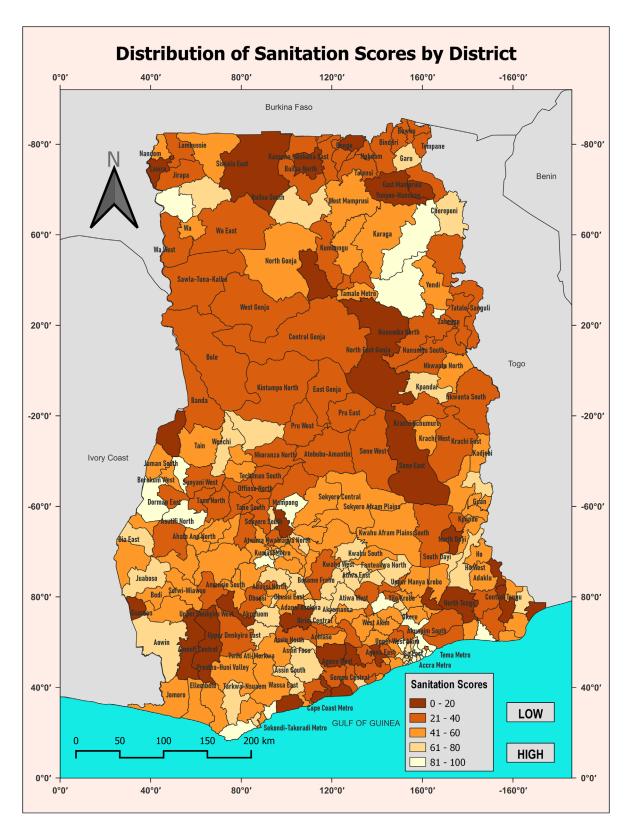

# 3.5.1 District Analysis

Table 10 presents the top 12 ranked MMDs in the sanitation sector. The top 12 MMDs in the sanitation sector are spread across many regions in Ghana, with concentration in the Greater Accra Region. This is an indication that specific policies to tackle the menace may have been employed by these MMDs. Nine out of the top 12 ranked MMDs in the sanitation sector are Municipalities and Metropolises. Krowor and Adentan Municipalities in the Greater Accra Region are the top ranked in this sector with 100 percent access to improved sanitation services.

Table 10: Top 12 MMDs in the Sanitation Sector

| Name                         | Region        | Description  | Score  | Ranking |
|------------------------------|---------------|--------------|--------|---------|
| Krowor Municipality          | Greater Accra | Municipal    | 100.00 | 1       |
| Adentan Municipality         | Greater Accra | Municipal    | 100.00 | 1       |
| Akuapim North Municipality   | Eastern       | Municipal    | 98.00  | 3       |
| Berekum East Municipality    | Bono          | Municipal    | 97.50  | 4       |
| Atwima Kwanwoma District     | Ashanti       | District     | 95.00  | 5       |
| Asutifi North District       | Ahafo         | District     | 94.35  | 6       |
| Tema Metropolis              | Greater Accra | Metropolitan | 94.00  | 7       |
| Oforikrom Municipality       | Ashanti       | Municipal    | 94.00  | 7       |
| Tema West Municipality       | Greater Accra | Municipal    | 92.00  | 9       |
| Accra Metropolis             | Greater Accra | Metropolitan | 90.00  | 10      |
| La Dade-Kotopon Municipality | Greater Accra | Municipal    | 90.00  | 10      |
| Ada East District            | Greater Accra | District     | 90.00  | 10      |

Table 11 presents results of sanitation sector scores and ranking of the least performing MMDs. Eight out of the least 10 are districts, which are usually rural. There were only two municipalities (East Mamprusi and Mfantsiman) in the least 10. Sekyere South in the Ashanti Region is the lowest ranked MMD in the sanitation sector.

Table 11: Lowest Scoring 10 MMDs in the Sanitation Sector

| District                          | Region     | Description | Score  | Ranking |
|-----------------------------------|------------|-------------|--------|---------|
| Lower Manya Krobo District        | Eastern    | District    | 12.500 | 252     |
| East Mamprusi Municipality        | North East | Municipal   | 12.500 | 252     |
| Mfantsiman Municipality           | Central    | Municipal   | 12.000 | 254     |
| North Dayi District               | Volta      | District    | 11.900 | 255     |
| Adansi South District             | Ashanti    | District    | 11.495 | 256     |
| Asikuma-Odoben-Brakwa<br>District | Central    | District    | 11.000 | 257     |
| North Gonja District              | Savannah   | District    | 10.940 | 258     |
| Amenfi Central District           | Western    | District    | 9.700  | 259     |
| Builsa North District             | Upper East | District    | 8.500  | 260     |
| Sekyere South District            | Ashanti    | District    | 6.646  | 261     |

Map 9 also indicates that the MMDs with low access to sanitation of less than 20 percent are spread across many regions, with some level of concentration in Central and Volta regions.

**Map 9: Distribution of Sanitation Scores by District** 