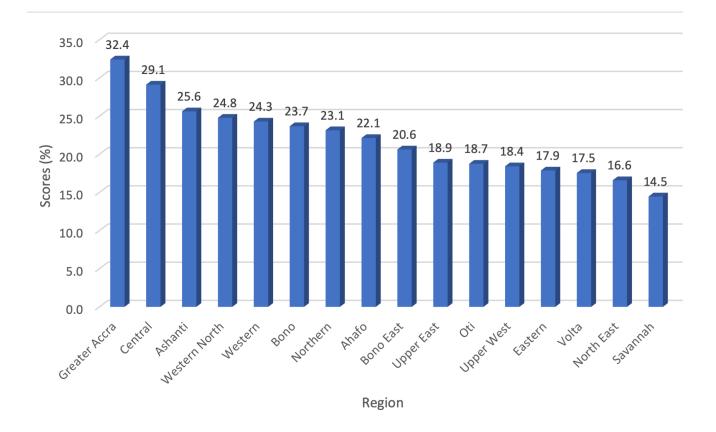

# 3.1.2 Regional Analysis

As shown in Figure 1 and Map 2, the top ranked regions in the education sector were Greater Accra, Central, Ashanti and Western North, with the lowest ranked regions being Savannah, North East, Volta and Eastern. The Savannah Region maintained its 2020 position, as the least ranked region, with a further drop in index performance (from 15.5% in 2020 to 14.5% in 2021). Figure 1 and Map 2 also indicate that regional scores were very low as no region scored greater than 40 percent.

Figure 1: Education Performance by Region

**Map 2: Regional Distribution of Education Scores** 