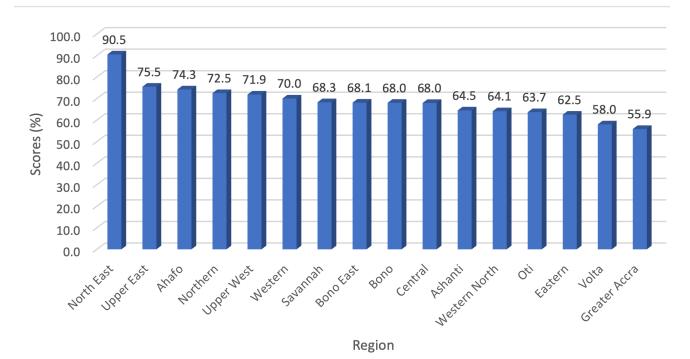

# 3.2.2 Regional Analysis

Figure 2 and Map 4 indicate that the highest ranked regions are North East, Upper East, Ahafo, Northern and Upper West, suggesting that citizens located in these regions are benefiting from antenatal care, immunisation and services being delivered by healthcare professionals. The least ranked regions in health include Greater Accra, Volta, Eastern, Oti and Western North. The North East Region improved its 2020 position from 2nd to 1st in 2021.

Figure 2: Health Performance by Region

**Map 4: Regional Distribution of Health Scores** 

# Health

In the health sector, seven (7) MMDs – Asutifi South District, Korle-Klottey Municipality, Ayawaso North Municipality, Tema Metropolis, Ayawaso East District, Birim Central Municipality and Chereponi District – scored 100 percent, while the bottom- ranked, Ga Central Municipality, scored just 7.47 percent. At the regional level, the North East Region topped with 90.48 percent, while Greater Accra Region was at the bottom with 55.88 percent.