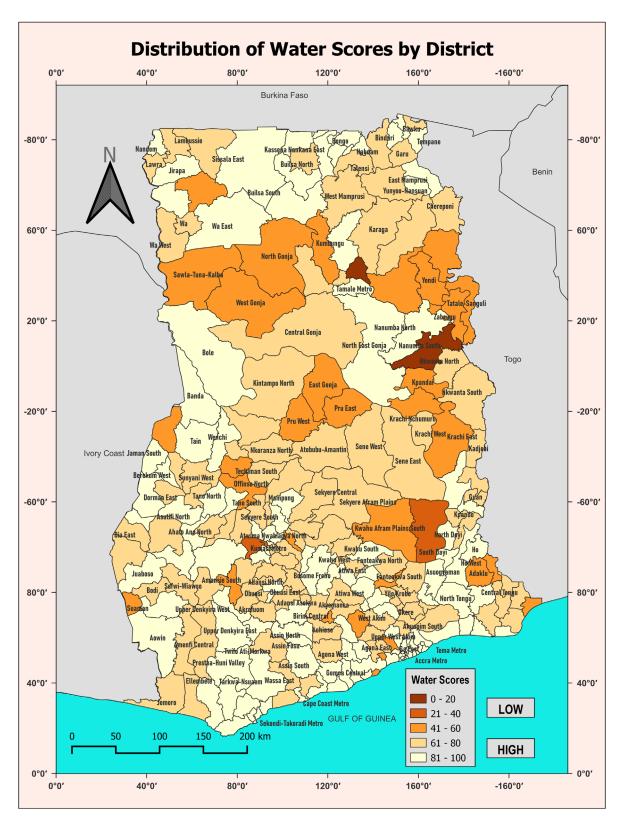

Map 7 presents interval scores of water provision for all MMDs in Ghana. The Map indicates that 122 MMDs spread around the country performed well with access greater than 80 percent. Only two districts – Nanumba South and Nanton, both located in the Northern Region recorded very low access to water of less than 20 percent.

Map 7: Distribution of Water Scores by District