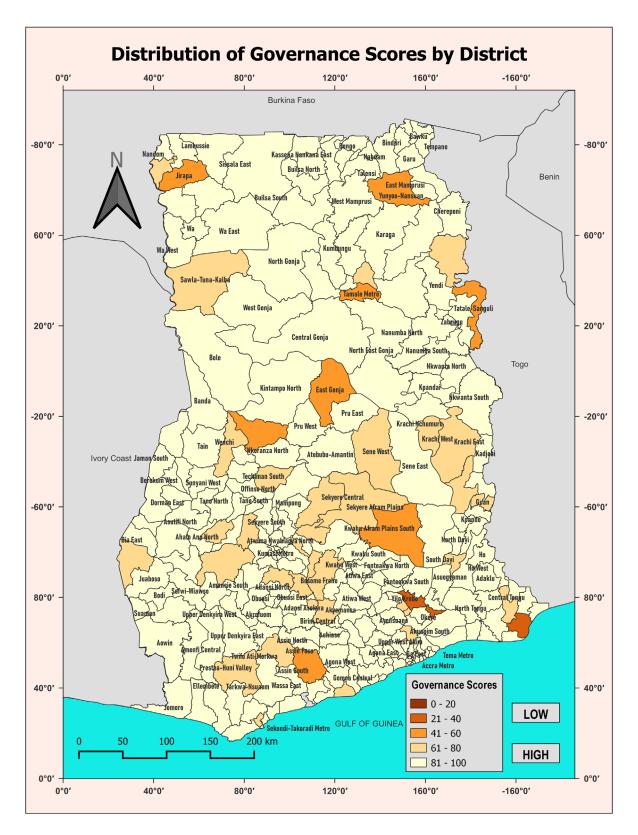

Map 13 also indicates that most MMDs implement their action plans, as most of the districts recorded more than 80 percent in the implementation of their annual action plans.

Map 13: Distribution of Governance Scores by District

# Governance

Generally MMDs performed very well in the area of governance with scores exceeding 80 percent. Four Municipalities and Districts (MDs) - Suaman District (Western North), Afigya-Kwabre North District (Ashanti),

Berekum East Municipality (Bono) and Karaga District (Northern) topped with a score of 100 percent each, while the bottomranked, Keta Municipality (Volta), scored just 22.89 percent. The regional analysis shows that Greater Accra Region topped with 92.43 percent, with North East Region coming in at the bottom with 80.61 percent.