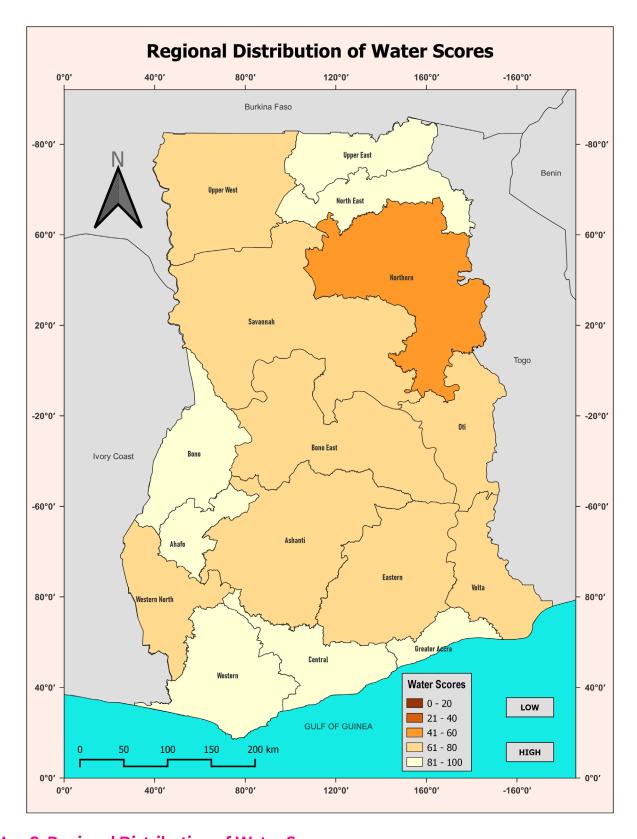

# Water

In the water sector, 12 MMDs - Mampong Municipality, Ablekuma West Municipality, Krowor Municipality, Korle-Klottey Municipality, Cape Coast Metropolis, Accra Metropolis, Ga North Municipality, Ablekuma North Municipality, Effutu Municipality, La Dade-Kotopon Municipality, Kpone-Katamanso Municipality, and

Ayawaso Central Municipality–scored 100 percent, while the bottom-ranked district, Nanton District, scored just 1.11 percent. For the regional analysis, Greater Accra Region had 90.86 percent to place first, while Northern Region scored 54.91 percent to place sixteenth.

# 3.4.2 Regional Analysis

Figure 4 and Map 8 present regional analysis of MMDs performance in the water sector. The Figure and the Map show that Greater Accra, Ahafo, Western, Central, Upper East, North East and Bono regions had scores greater than 80 percent. On the other hand, the least ranked regions were Northern and Savannah with scores of 54.9 percent and 62.1 percent, respectively.

Figure 4: Water Performance by Region

**Map 8: Regional Distribution of Water Scores** 