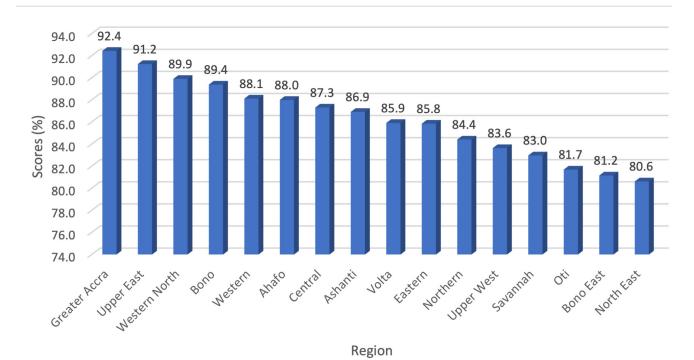

## 3.7.2 Regional Analysis

Figure 7 and Map 14 present regional ranking in the performance of governance sector. Greater Accra, Upper East, Western North and Bono regions are among the top 20 percent, while North East, Bono East, Oti and Savannah regions are in the bottom 20 percent in terms of the implementation of the annual action plan. Figure 7 and Map 14 also reveal that all regions recorded more than 80 percent in the implementation of the annual action plan.

Figure 7: Governance Performance by Region

**Map 14: Regional Distribution of Governance Scores** 

Berekum East Municipality (Bono) and Karaga District (Northern) topped with a score of 100 percent each, while the bottomranked, Keta Municipality (Volta), scored just 22.89 percent. The regional analysis shows that Greater Accra Region topped with 92.43 percent, with North East Region coming in at the bottom with 80.61 percent.