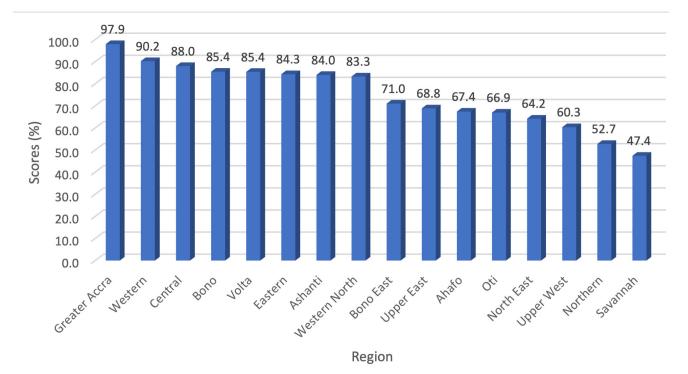

## 3.6.2 Regional Analysis

Figure 6 and Map 12 present regional rankings in the energy sector population access to electricity. The Figure indicates that over 97.9 percent of inhabitants in the Greater Accra Region have access to electricity. The Map and the Figure also show that Greater Accra, Western, Central, Bono, Volta, Eastern, Ashanti and Western North regions have electricity access coverage of more than 80 percent. On the other hand, Savannah, Northern, Upper West and North East regions form the bloc of 'energy poverty', being the lowly ranked regions in respect of access to electricity. Only 47.4 percent of the population in Savannah Region have access to electricity compared with 97.9 percent in Greater Accra, an indication of unequal distribution of electricity across regions.

Figure 6: Energy Performance by Region

**Map 12: Regional Distribution of Energy Scores** 

# Energy 4

Thirty MMDs had universal access to electricity, with over half of them in the Greater Accra Region, while Yunyoo-Nansuan District in the North East Region had only 5 percent coverage. Overall, the Greater Accra Region topped at the regional level with 97.92 percent coverage, while the Savannah Region scored 47.40 percent.