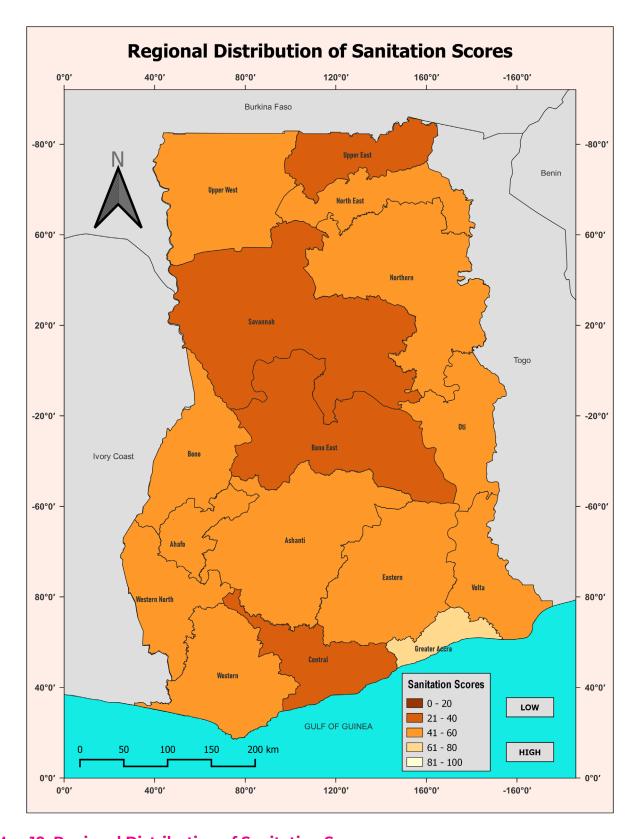

# Sanitation

For the sanitation sector, two municipalities Krowor and Adentan – scored 100 percent, while Sekyere South District, recorded the lowest score of 6.65 percent. The average regional scores for sanitation had Greater Accra Region topping with 68.58 percent, compared to 24.31 percent for the bottom region, Savannah.

# 3.5.2 Regional Analysis

Figure 5 and Map 10 present regional analysis of MMDs performance in the sanitation sector. The Figure and the Map show that Greater Accra, Eastern, Western, Western North and Ashanti regions had scores above 50 percent. On the other hand, Savannah and Upper East had scores below 30 percent.

Figure 5: Sanitation Performance by Region

**Map 10: Regional Distribution of Sanitation Scores** 