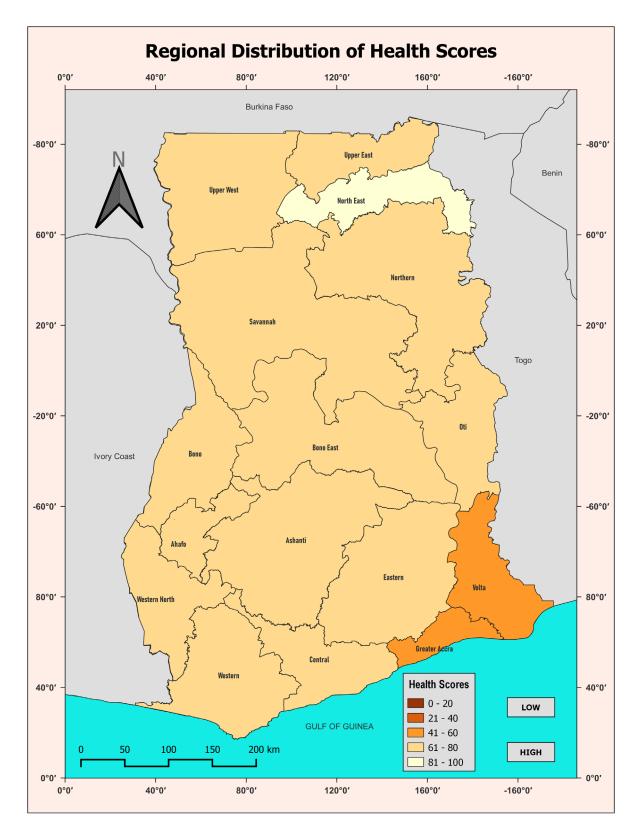

Map 3 indicates that Greater Accra and Ashanti regions have the highest number of MMDs that recorded scores of more than 80 percent. The majority (74.1%) of the low ranked MMDs that scored below 40 percent are in the Greater Accra, Eastern and Volta regions.

Map 3: Distribution of Health Scores by District