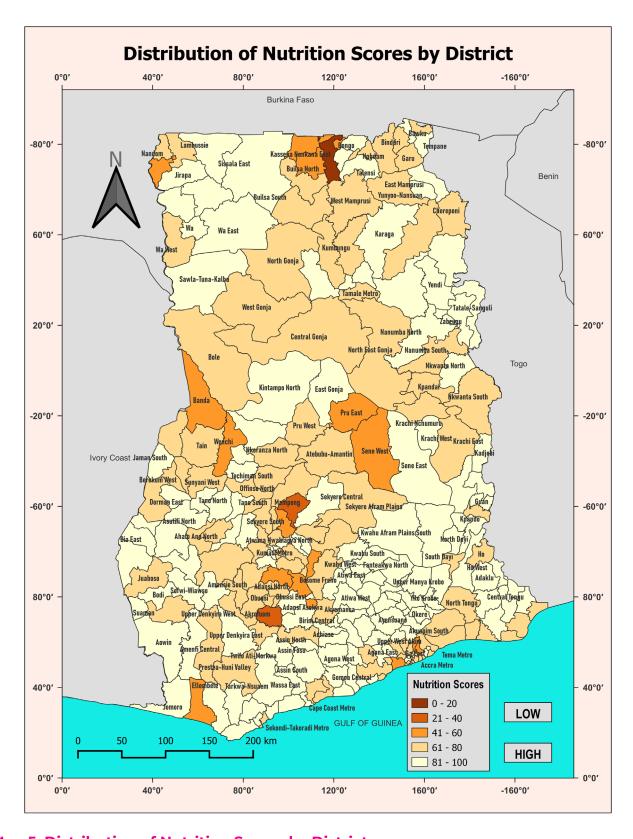

Map 5 shows that MMDs ranked among the top 20 percent were distributed across the country. All municipalities and districts (MDs) with the exception of Akyemansa District in the Eastern Region were in the top 20 percent. This provides an indication that there could be some innovative strategies been implemented, which can be learned from by all other regions. Upper East Region was the only region with MMDs in the least 20 percent.

**Map 5: Distribution of Nutrition Scores by District** 