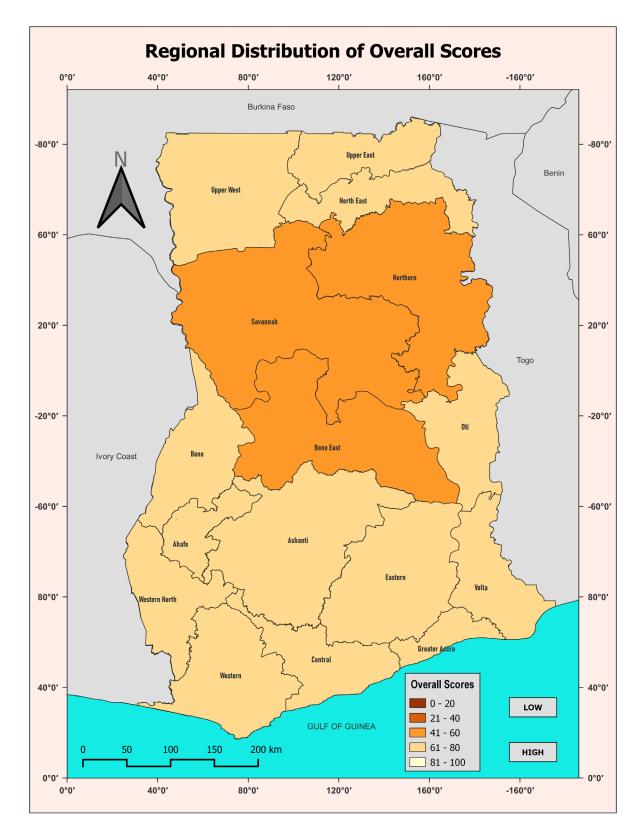

# 4.2 Regional total DLT Analysis

Table 18 and Map 16 presents the average total score and ranking by region. Greater Accra Region recorded the highest score, based on the seven sectors of DLT, maintaining its 2020 position, while Savannah Region attained the lowest score, making it the worst performing region. North East Region improved from 16th position in 2020 to 9th position in 2021, while Savannah Region dropped from 15th position in 2020 to 16th position in 2021. This calls for further analysis on the causative factors for the drop in Savannah Region as well as lessons for the rise in performance in North East Region, given that they are all in the Northern part of the country.

Table 18: Regional District League Table Scores and Ranking

| Region        | Score | Ranking |
|---------------|-------|---------|
| Greater Accra | 72.37 | 1       |
| Western       | 69.78 | 2       |
| Central       | 67.21 | 3       |
| Ahafo         | 66.62 | 4       |
| Bono          | 66.56 | 5       |
| Eastern       | 66.07 | 6       |
| Western North | 65.35 | 7       |
| Ashanti       | 64.83 | 8       |
| North East    | 63.50 | 9       |
| Volta         | 62.82 | 10      |
| Upper East    | 61.45 | 11      |
| Upper West    | 61.14 | 12      |
| Oti           | 61.04 | 13      |
| Bono East     | 59.44 | 14      |
| Northern      | 58.05 | 15      |
| Savannah      | 52.61 | 16      |

Map 16 also indicates that no region obtained an average score greater than 80 percent. Most regions obtained scores ranging from 61-80 percent.

**Map 16: Regional Distribution of Overall Scores** 