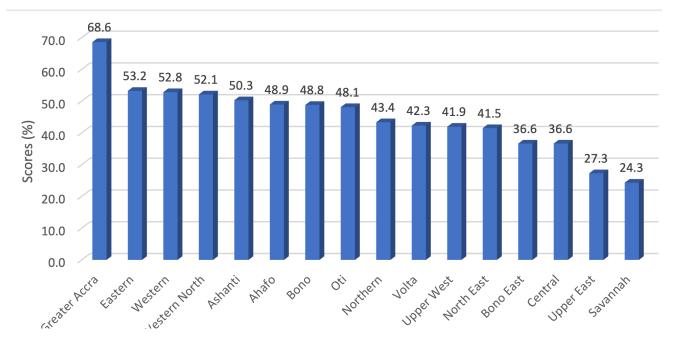

# Sanitation

For the sanitation sector, two municipalities Krowor and Adentan – scored 100 percent, while Sekyere South District, recorded the lowest score of 6.65 percent. The average regional scores for sanitation had Greater Accra Region topping with 68.58 percent, compared to 24.31 percent for the bottom region, Savannah.

# 3.5.2 Regional Analysis

Figure 5 and Map 10 present regional analysis of MMDs performance in the sanitation sector. The Figure and the Map show that Greater Accra, Eastern, Western, Western North and Ashanti regions had scores above 50 percent. On the other hand, Savannah and Upper East had scores below 30 percent.

Figure 5: Sanitation Performance by Region

**Map 10: Regional Distribution of Sanitation Scores** 