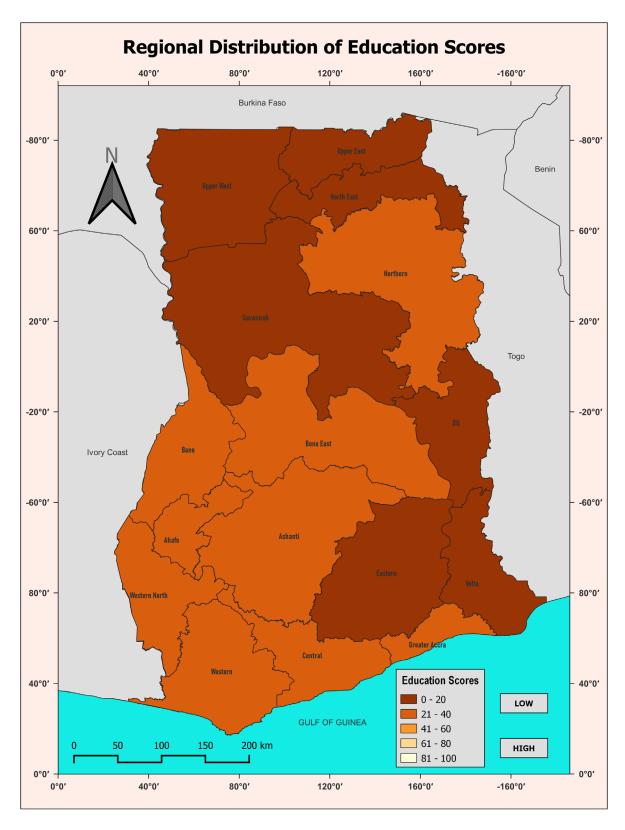

# 3.1.2 Regional Analysis

As shown in Figure 1 and Map 2, the top ranked regions in the education sector were Greater Accra, Central, Ashanti and Western North, with the lowest ranked regions being Savannah, North East, Volta and Eastern. The Savannah Region maintained its 2020 position, as the least ranked region, with a further drop in index performance (from 15.5% in 2020 to 14.5% in 2021). Figure 1 and Map 2 also indicate that regional scores were very low as no region scored greater than 40 percent.

Figure 1: Education Performance by Region

**Map 2: Regional Distribution of Education Scores** 