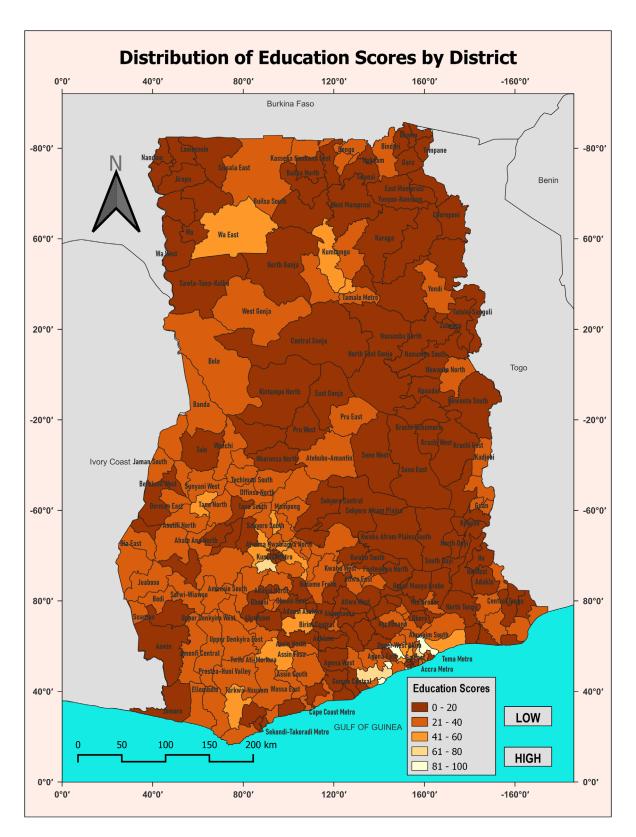

Map 1 also indicates that 4 MMDs obtained scores greater than 80 percent and these MMDs are concentrated in the Greater Accra Region. However, most of the MMDs among the low scores of less than 20 percent are in the Savannah, Upper East, Bono East, and Volta regions.

Map 1: Distribution of Education Scores by District