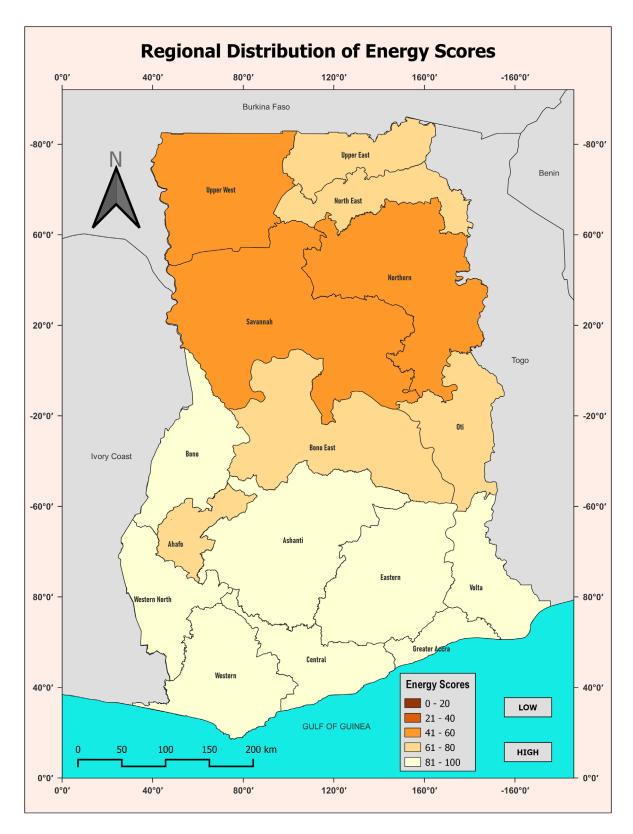

## 3.6.2 Regional Analysis

Figure 6 and Map 12 present regional rankings in the energy sector population access to electricity. The Figure indicates that over 97.9 percent of inhabitants in the Greater Accra Region have access to electricity. The Map and the Figure also show that Greater Accra, Western, Central, Bono, Volta, Eastern, Ashanti and Western North regions have electricity access coverage of more than 80 percent. On the other hand, Savannah, Northern, Upper West and North East regions form the bloc of 'energy poverty', being the lowly ranked regions in respect of access to electricity. Only 47.4 percent of the population in Savannah Region have access to electricity compared with 97.9 percent in Greater Accra, an indication of unequal distribution of electricity across regions.

Figure 6: Energy Performance by Region

**Map 12: Regional Distribution of Energy Scores** 

# Energy 4

Thirty MMDs had universal access to electricity, with over half of them in the Greater Accra Region, while Yunyoo-Nansuan District in the North East Region had only 5 percent coverage. Overall, the Greater Accra Region topped at the regional level with 97.92 percent coverage, while the Savannah Region scored 47.40 percent.