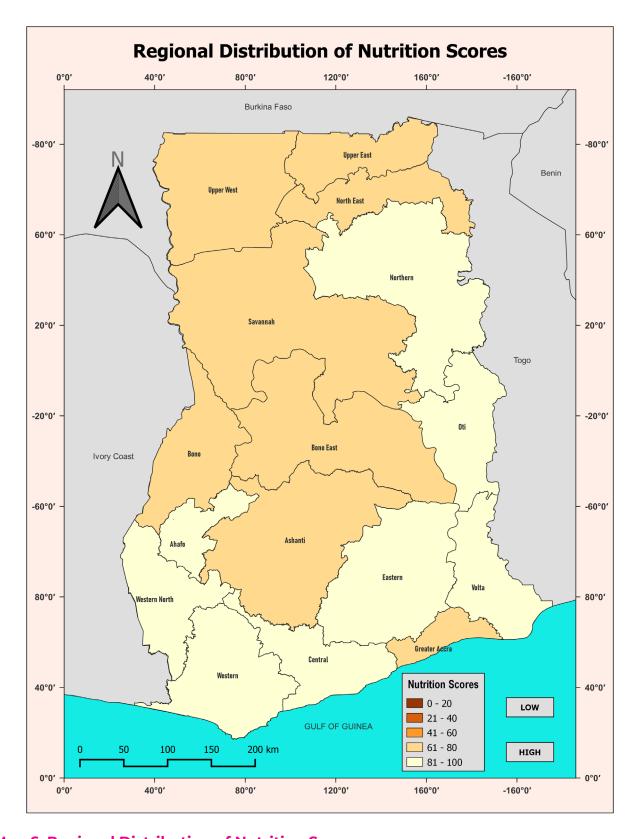

# 3.3.2 Regional Analysis

Figure 3 and Map 6 present regional analysis of MMDs performance in the nutrition sector. The figure shows that nine out of 16 regions recorded scores higher than 80 percent. The least ranked region is Upper East.

Figure 3: Nutrition Performance by Region

**Map 6: Regional Distribution of Nutrition Scores** 