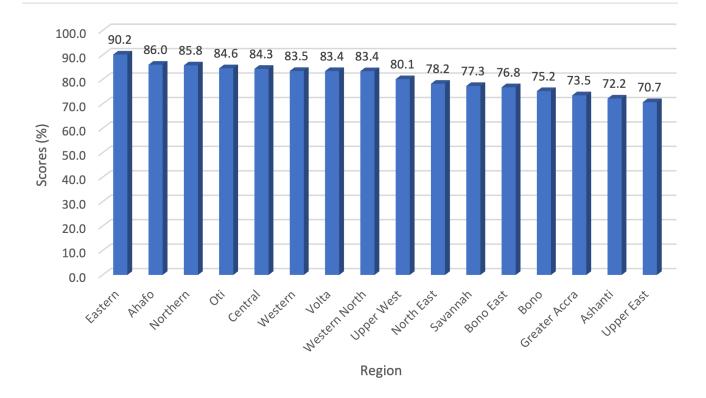

# 3.3.2 Regional Analysis

Figure 3 and Map 6 present regional analysis of MMDs performance in the nutrition sector. The figure shows that nine out of 16 regions recorded scores higher than 80 percent. The least ranked region is Upper East.

Figure 3: Nutrition Performance by Region

**Map 6: Regional Distribution of Nutrition Scores** 

# Nutrition

In the area of nutrition, Okere District in the Eastern Region topped with a score of 100 percent, while the bottom-ranked, Kassena Nankana Municipality in the Upper East Region scored just 7.82 percent. The regional analysis shows that Eastern Region topped with 90.18 percent, and Upper East Region came in at the bottom with 70.68 percent. All Municipalities and Districts (MDs) in the Eastern Region, with the exception of Akyemansa District scored above 80 percent.